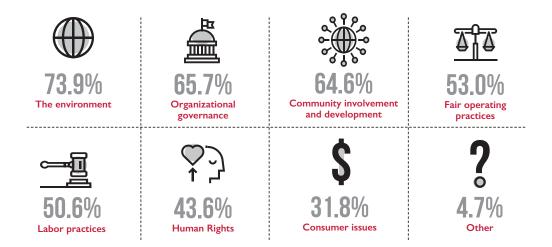

Which of the following are focus area(s) of your company's sustainability plan? (Select all that apply.)